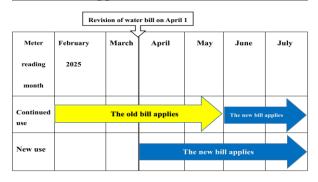

### Schedule for application of the new water bill

\*As a transitional measure, the old rates will be applied until the first meter reading after the rate revision for continuous users.

\*Meter reading months are even-numbered months in the western part of the city and odd-numbered months in the eastern part. Continuous users are those who applied for water service by March 31, 2025, and whose water consumption (1 m³ or more) can be confirmed at the time of meter reading in April or May.